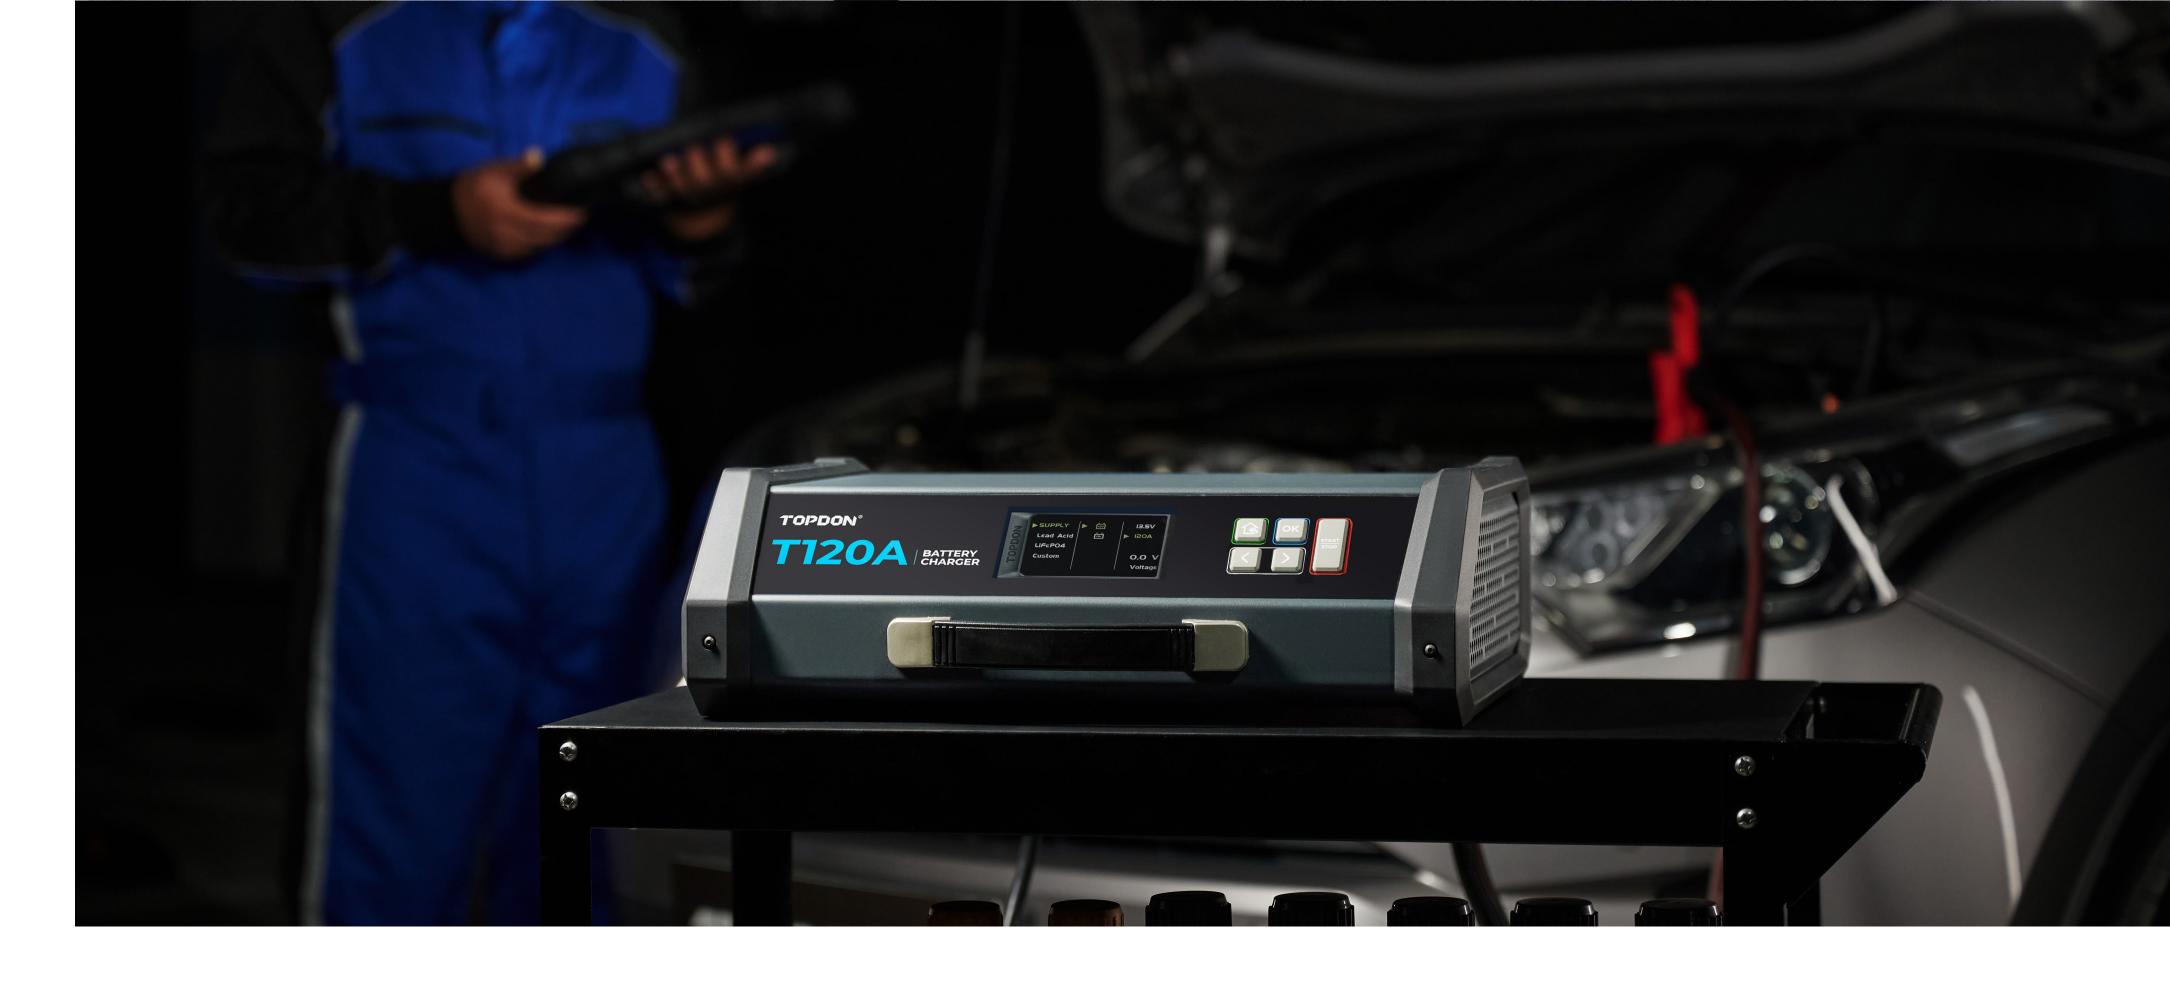

## Voltage Steady, Performance Ready

Specs

The T120A ensures a stable and reliable power supply for prolonged diagnostic sessions and ECU programming tasks. This capability becomes especially crucial when working with luxury vehicles such as BMW and Benz, where the T120A's maximum current of 120A comes into play. Say goodbye to interruptions caused by fluctuating power sources. The T120A delivers voltage and current consistency to keep your operations running smoothly.

## One Charger for All

Battery

Manufacturer

With the TOPDON T120A 12V 120A charger, versatility meets power. It caters to a range of devices from vehicles to boats, making it indispensable for automotive technicians, electronics engineers, and battery manufacturers alike. Whether you require rapid charging or high-power supply, this charger ensures reliable power whenever and wherever you need it.