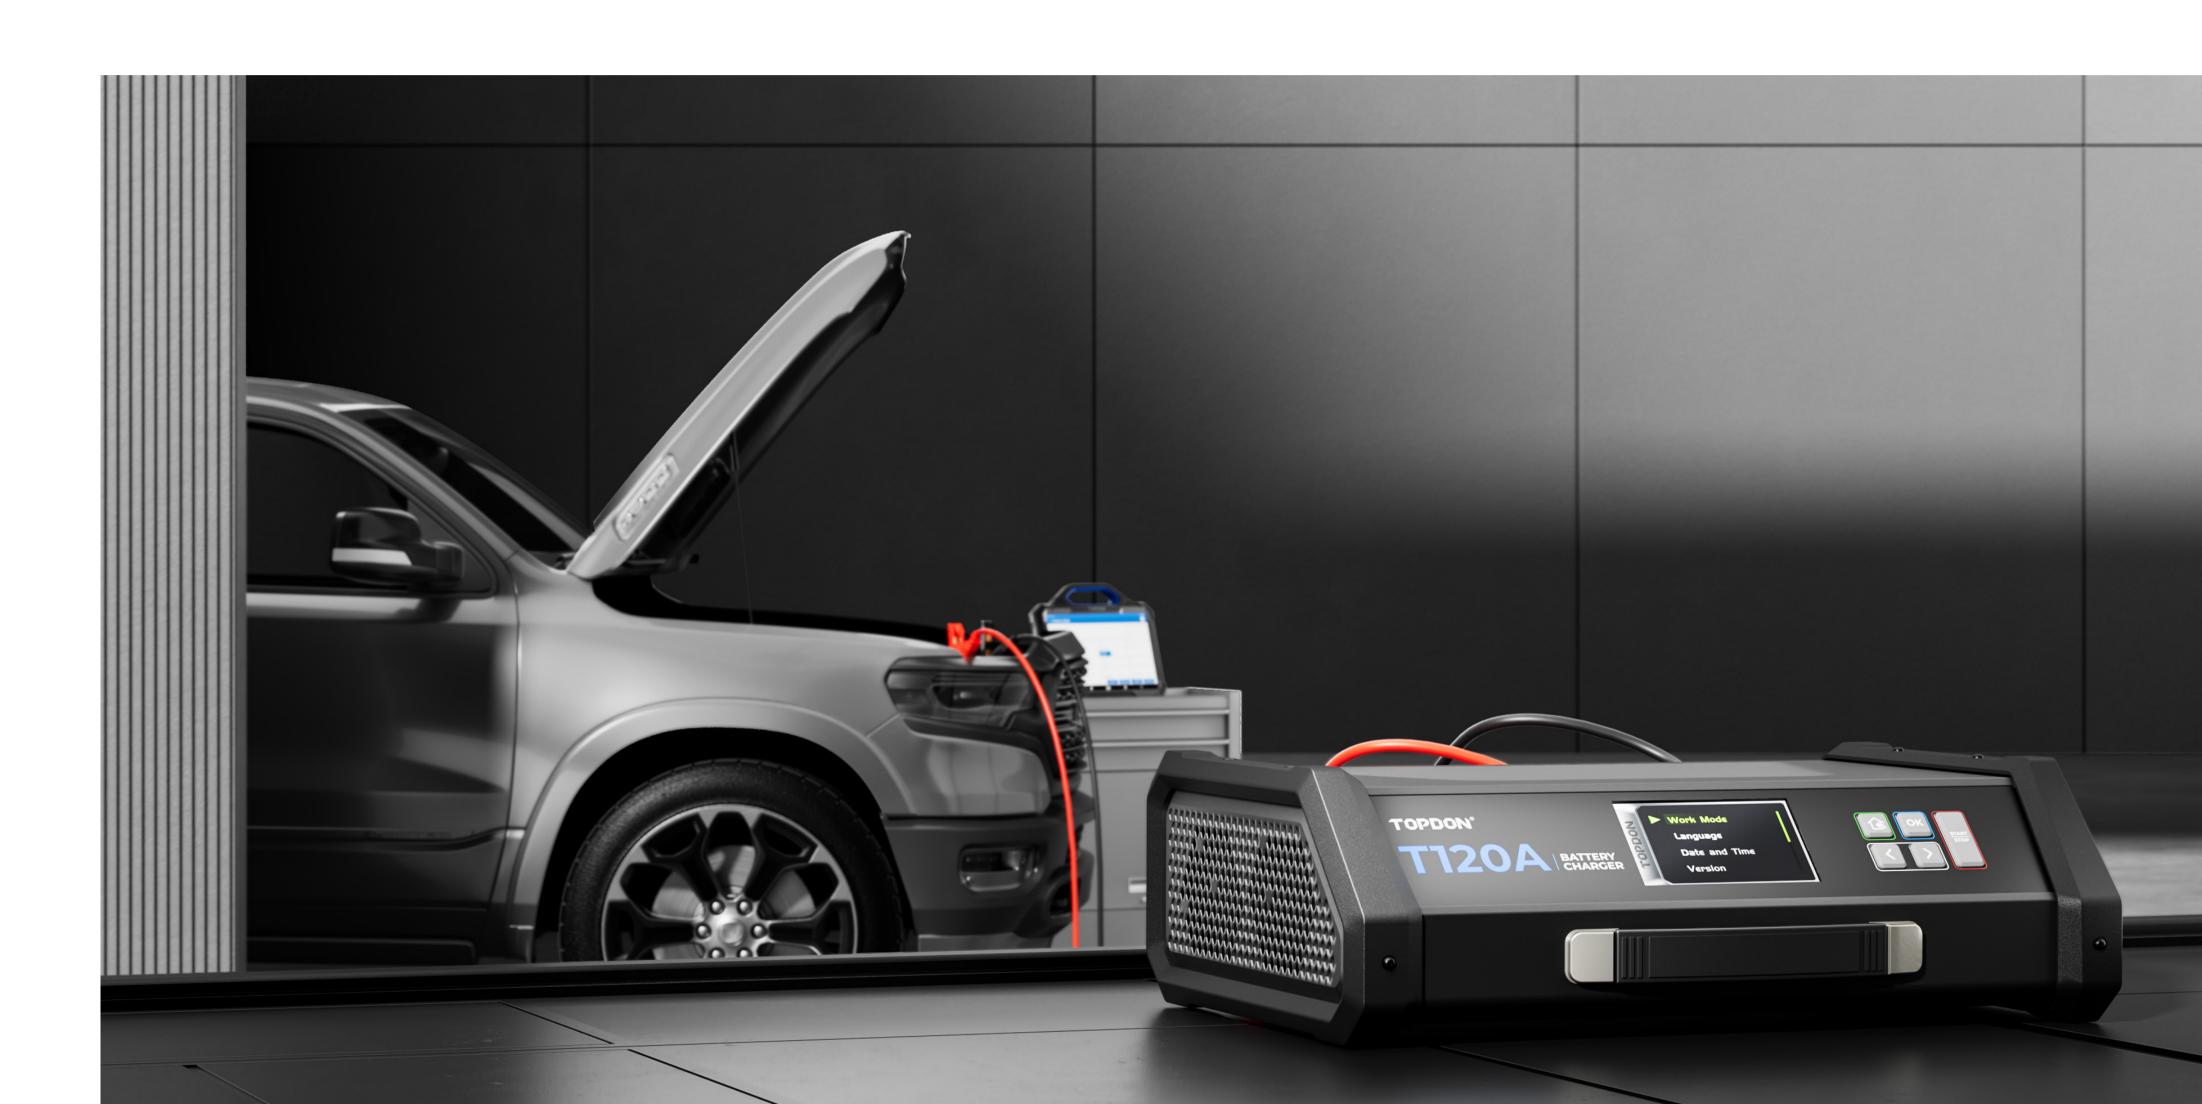

## Voltage Steady, Performance Ready

Specs

The T120A ensures a stable and reliable power supply for prolonged diagnostic sessions and ECU programming tasks. This capability becomes especially crucial when working with luxury vehicles such as BMW and Benz, where the T120A's maximum current of 120A comes into play. Say goodbye to interruptions caused by fluctuating power sources. The T120A delivers voltage and current consistency to keep your operations running smoothly.

# Tornado120000

Meet the TOPDON Tornadol20000–a professional smart programming power supply designed to provide efficient charging and voltage stabilization for vehicles equipped with 12V batteries. It features intelligent current (5-120A) and voltage (11-16.8V) output adjustment and boasts a maximum power of 1700W to confidently handle every battery. With 3 major charging modes and 9-step smart charging, it seamlessly balances charging speed and quality.