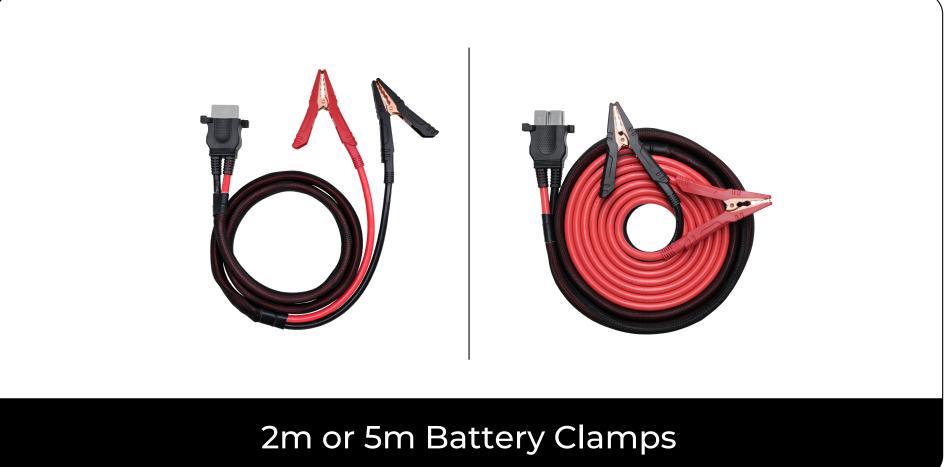

#### **Parameters**

Input: AWG18#, 2m

(Note: The US version comes with two

AC power cables.)

Output: Positive AWG4#, 2.2m or 5m

Negative AWG4#, 2.2m or 5m

Working Temperature:

14°F to 104°F (-10°C to 40°C)

Electronics

Engineer

Features

Comp Chart

What's In The Box?

Reports

2M or 5M Cable Optional

Replaceable AC Input Cable