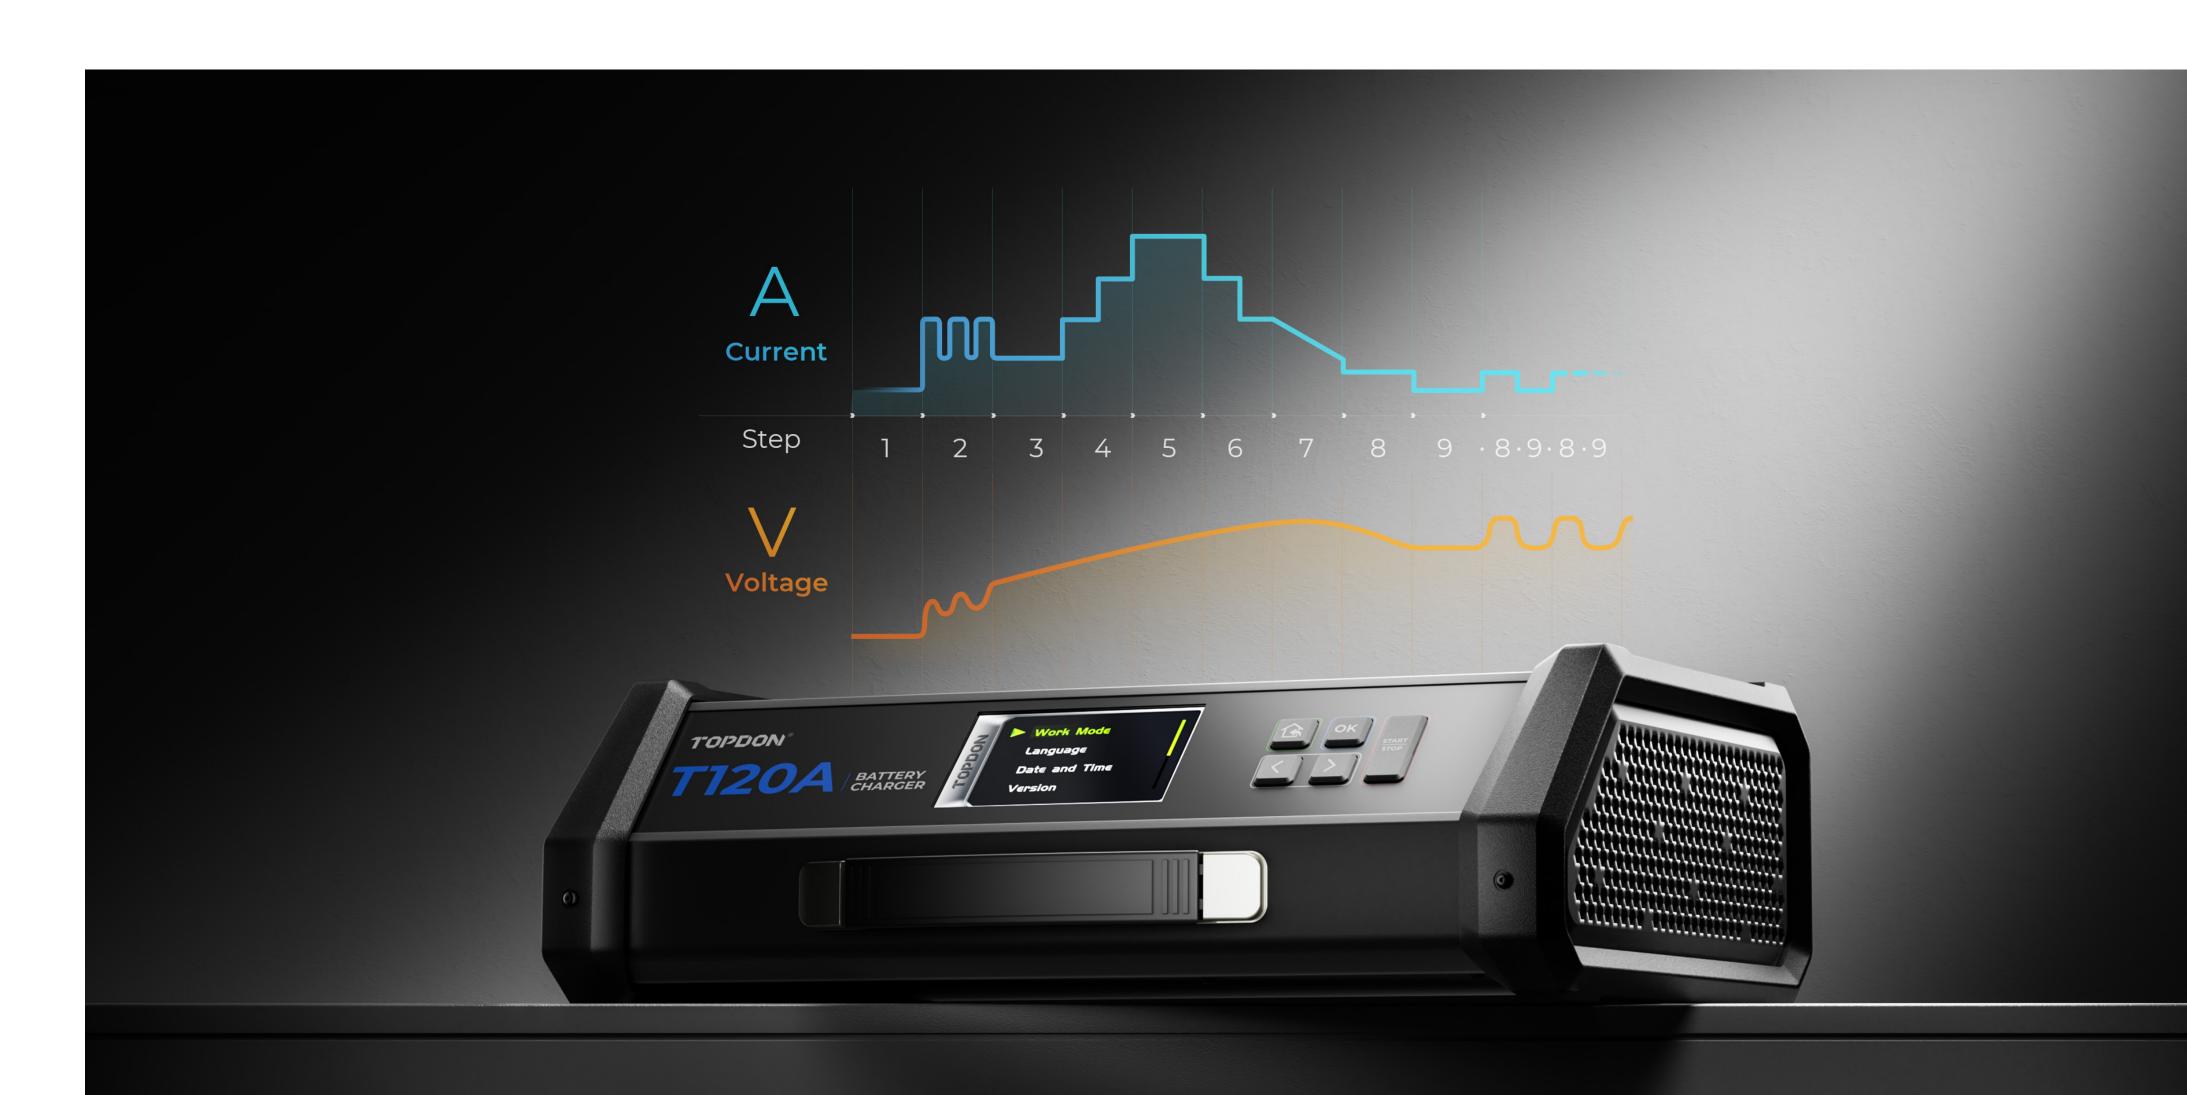

## 9-Step Smart Charging

TOPDON's patented 9-step charging provides an optimized, maintained, and integrated charging process for your battery. This trickle charger not only replenishes your battery but also performs desulfurization and maintenance tasks, revitalizing your car battery and maximizing its lifespan.

# Tornado120000

Meet the TOPDON Tornadol20000–a professional smart programming power supply designed to provide efficient charging and voltage stabilization for vehicles equipped with 12V batteries. It features intelligent current (5-120A) and voltage (11-16.8V) output adjustment and boasts a maximum power of 1700W to confidently handle every battery. With 3 major charging modes and 9-step smart charging, it seamlessly balances charging speed and quality.