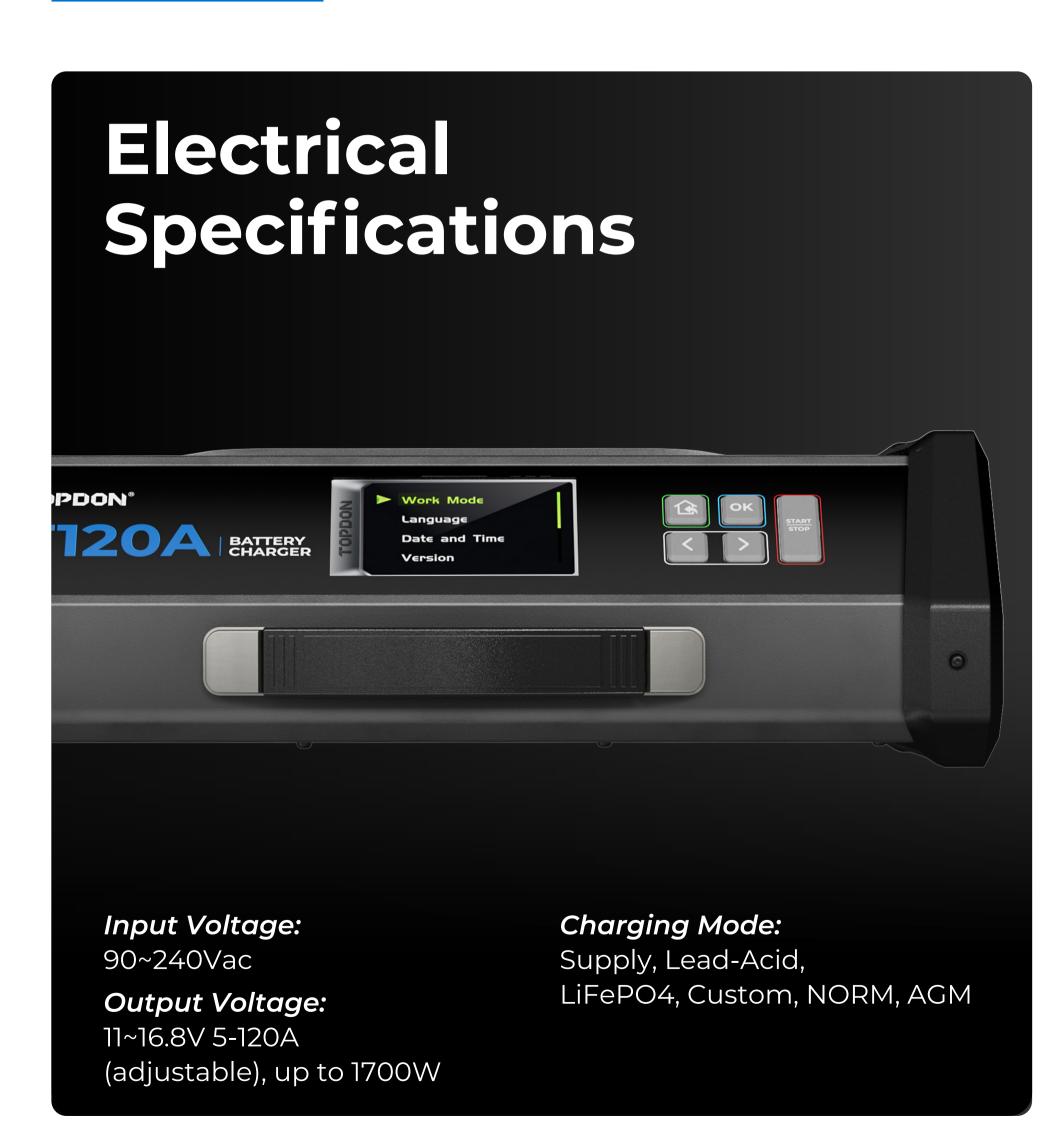

#### **Parameters**

Input: AWG18#, 2m

(Note: The US version comes with two

AC power cables.)

Output: Positive AWG4#, 2.2m or 5m

Negative AWG4#, 2.2m or 5m

Working Temperature:

14°F to 104°F (-10°C to 40°C)

Storage Temperatue:

-4°F to 167°F (-20°C to 75°C)

Note: To switch the output line length,

please change the settings in

Output Line Settings.

### Safety

**Protection:** Over-temperature protection, input low voltage protection, overload protection, bad battery protection, short circuit protection, overvoltage protection, reverse connection protection, host abnormality protection.