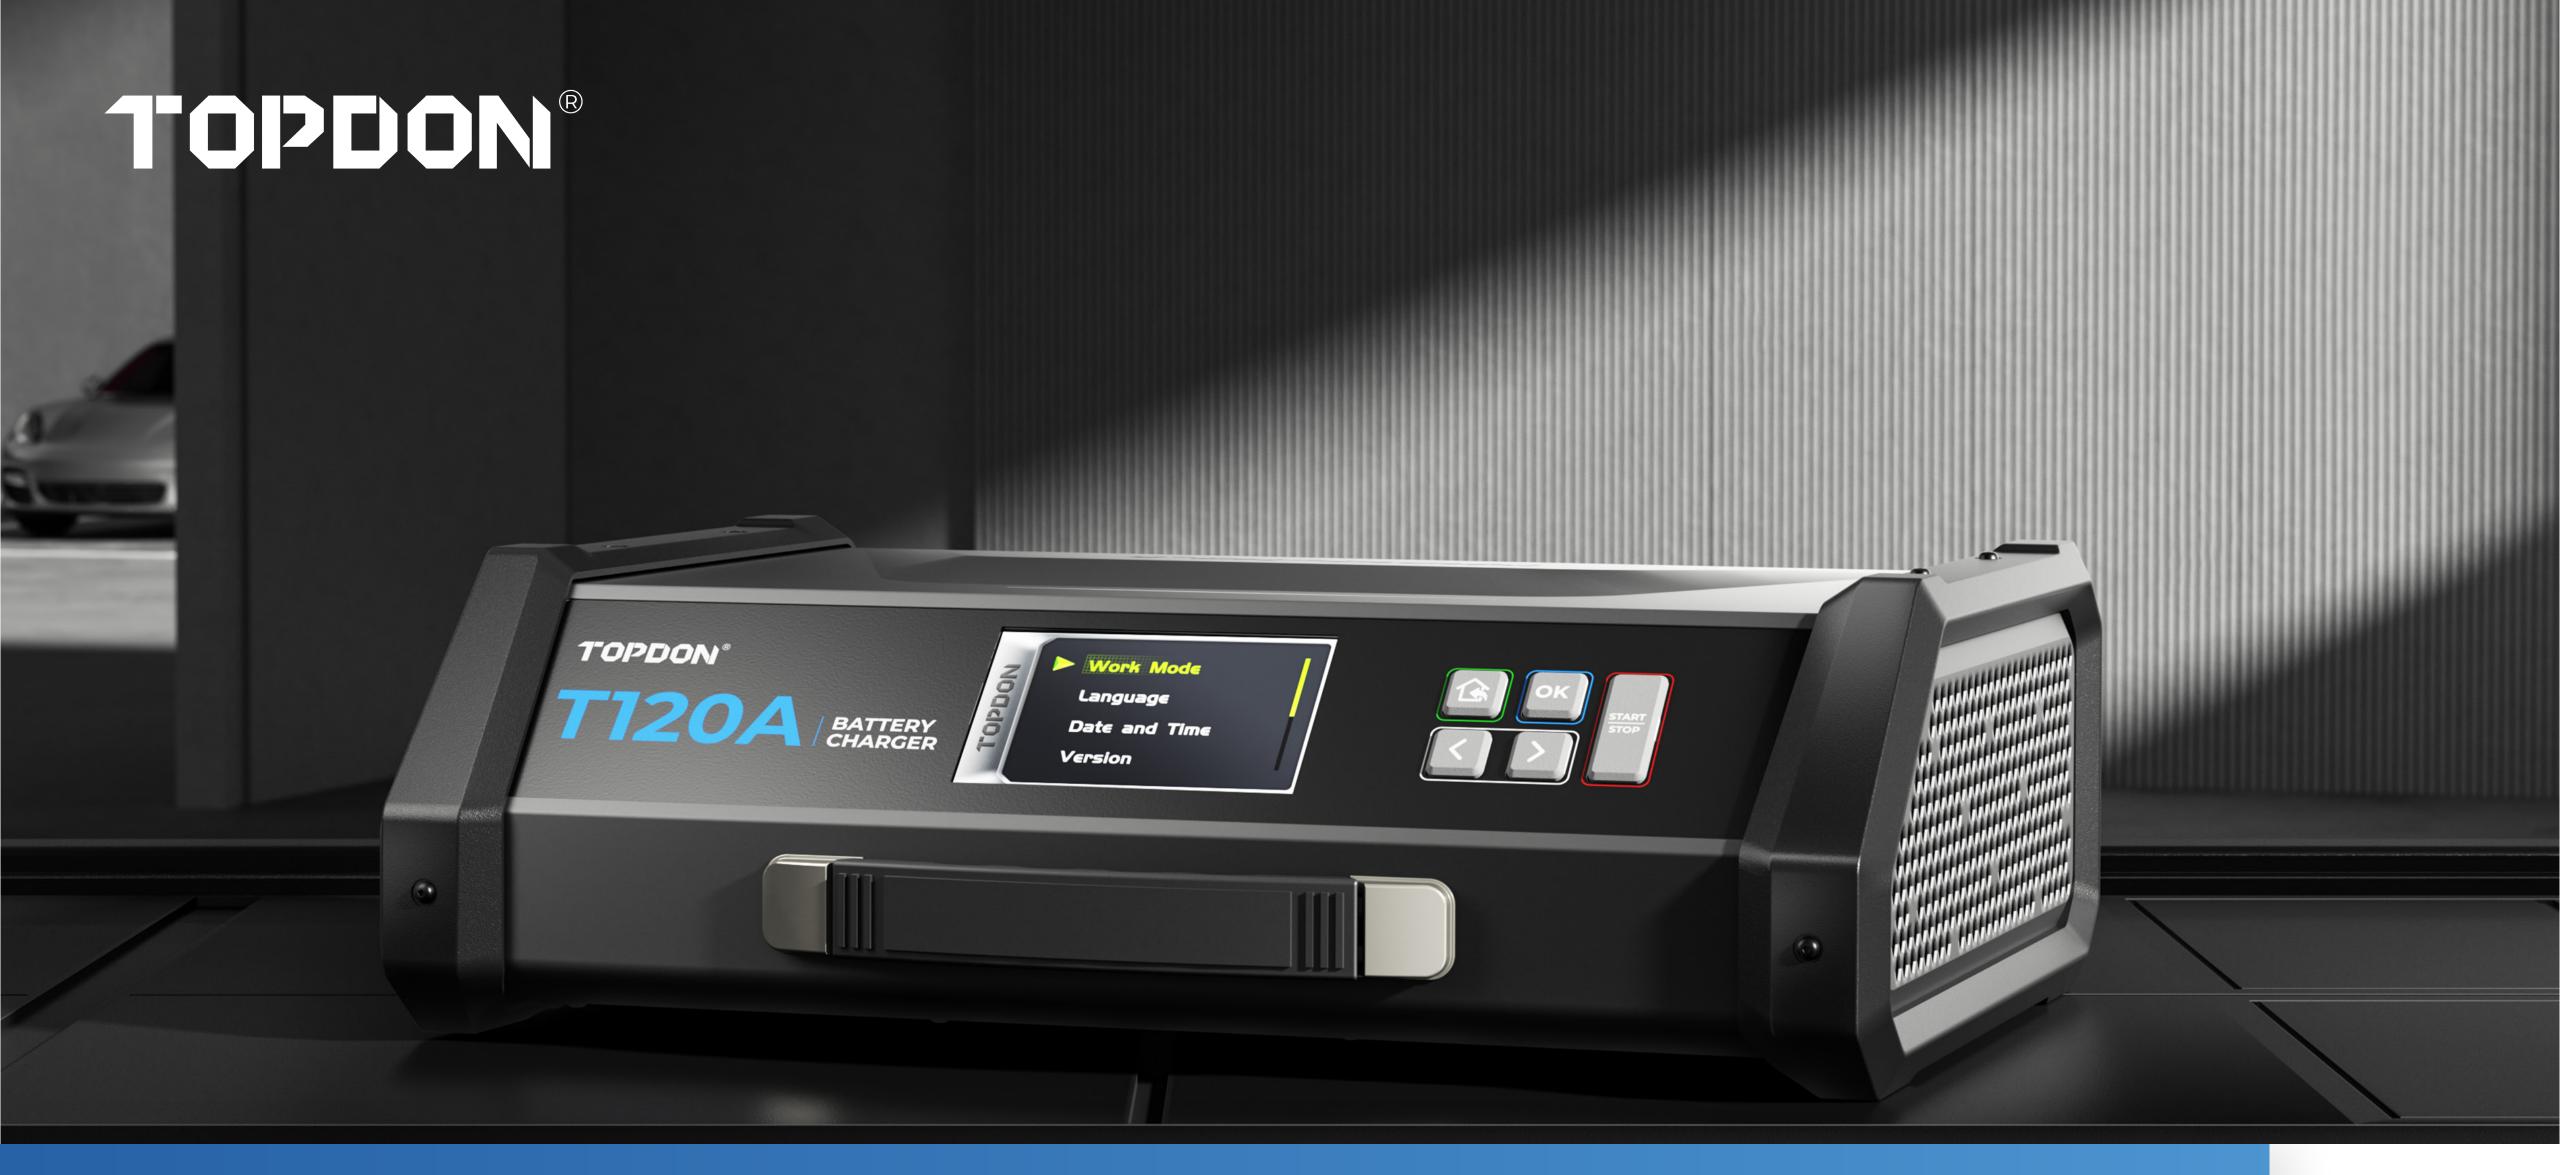

# Tornado120000

Meet the TOPDON Tornadol20000–a professional smart programming power supply designed to provide efficient charging and voltage stabilization for vehicles equipped with 12V batteries. It features intelligent current (5-120A) and voltage (11-16.8V) output adjustment and boasts a maximum power of 1700W to confidently handle every battery. With 3 major charging modes and 9-step smart charging, it seamlessly balances charging speed and quality.

The dot matrix LCD screen ensures easy operation, while 8 built-in safety protection modes provide peace of mind with features like reverse connection protection, short circuit protection, and spark protection. Compatible with both 12V lead-acid batteries and lithium batteries, the T120A serves as your all-in-one charging solution for battery charging, automotive repair, and programming needs.