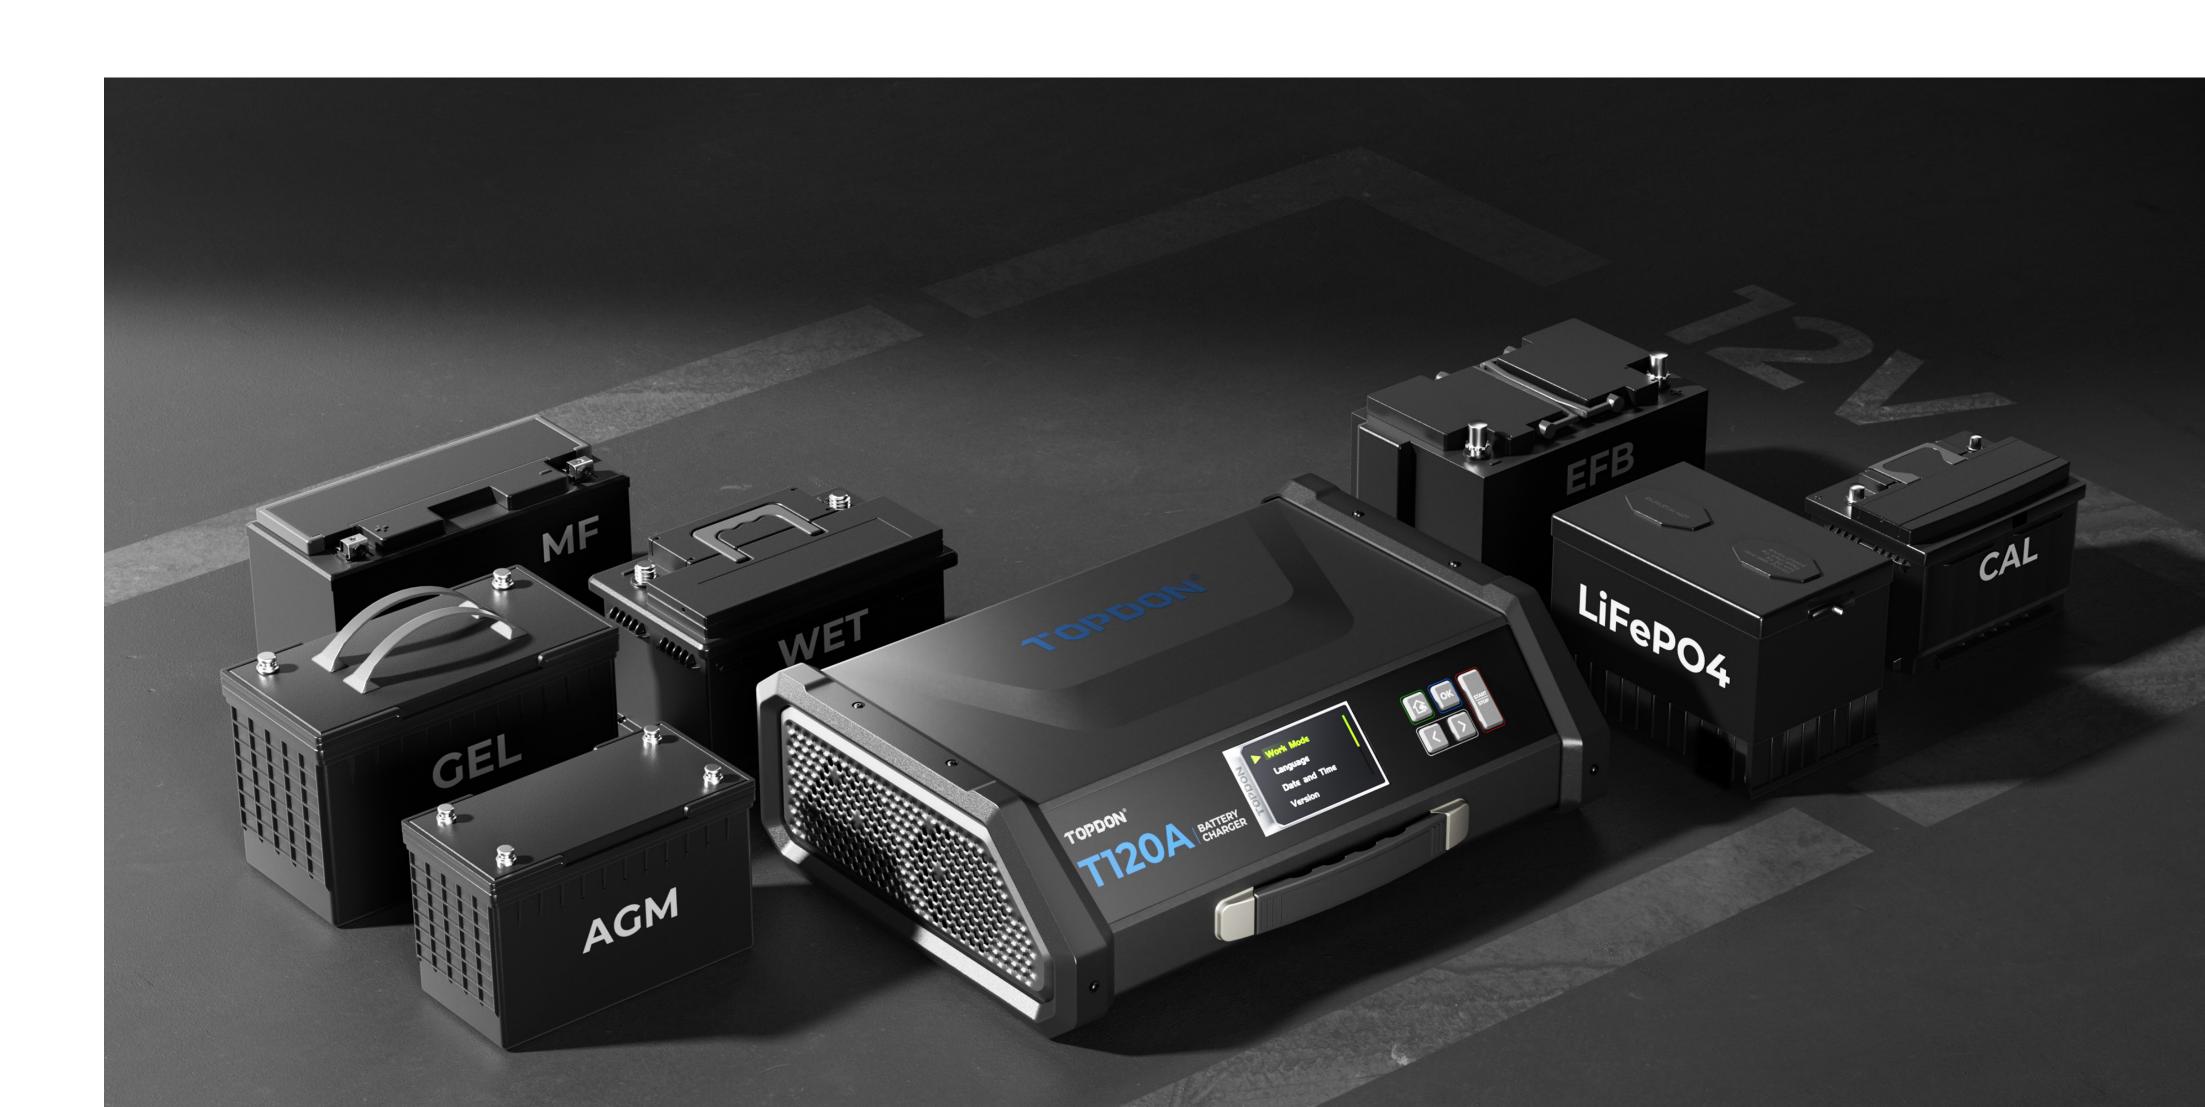

**Features** 

**Functions** 

Comp Chart

What's In The Box?

**Precision Power for Your Varied Demands** 

Specs

Meet the T120A charger, your solution for versatile charging needs. Designed to accommodate both 12V lead-acid and 12V lithium iron phosphate batteries, it effortlessly adjusts to diverse power requirements. And here's the kicker: with our innovative "Custom Mode," you have the power to tailor and save your unique charging preferences, guaranteeing a precise and personalized charging experience on every use.

### Safety

**Protection:** Over-temperature protection, input low voltage protection, overload protection, bad battery protection, short circuit protection, overvoltage protection, reverse connection protection, host abnormality protection.