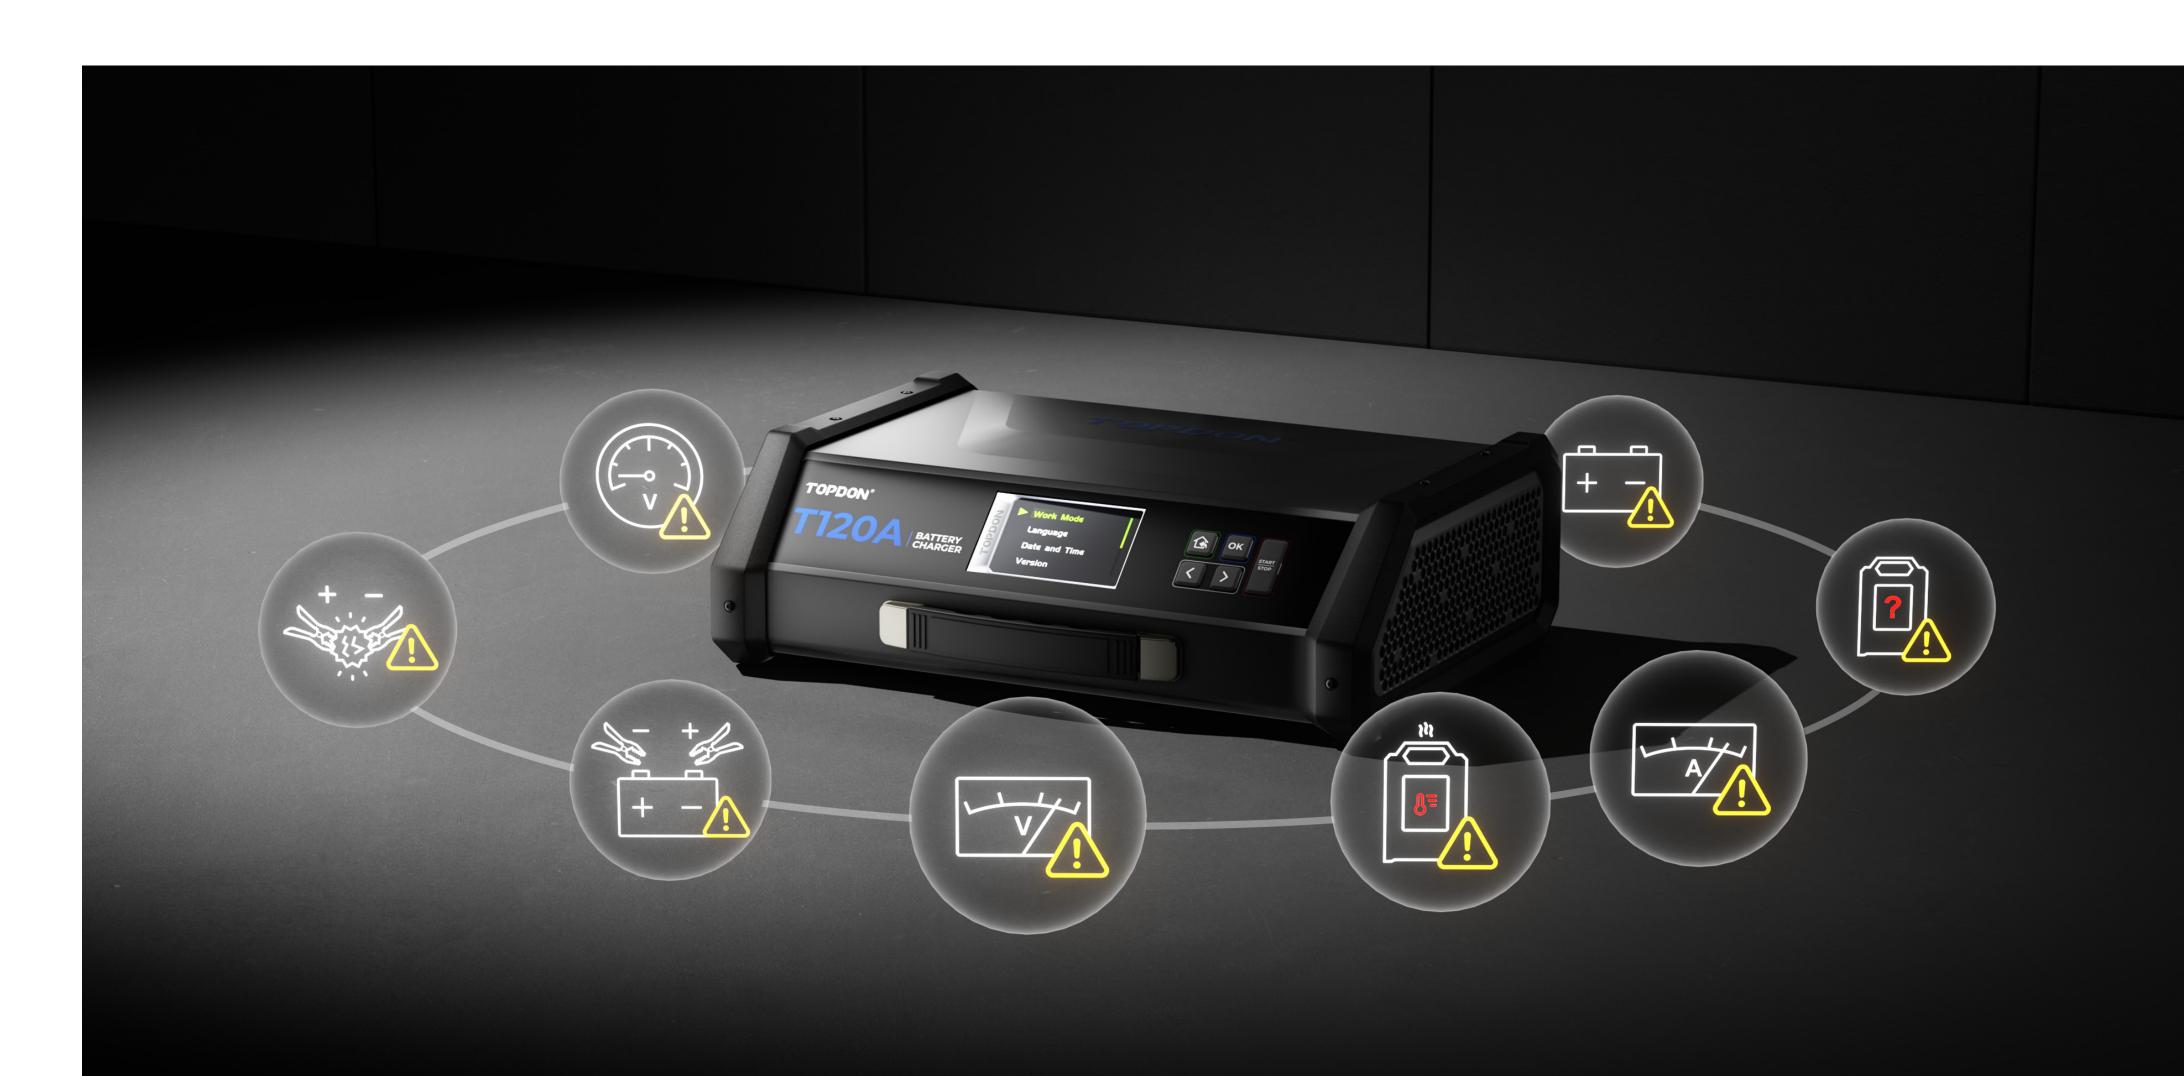

### Safety

**Protection:** Over-temperature protection, input low voltage protection, overload protection, bad battery protection, short circuit protection, overvoltage protection, reverse connection protection, host abnormality protection.

# **Safety First**

Ensuring safe charging is our top priority for the T120A. We've incorporated eight advanced safety features to guard against mishaps like reverse connections, short circuits, overheating, overvoltage, overcharging, and even sparks. Our aim is to ensure a worry-free charging experience.