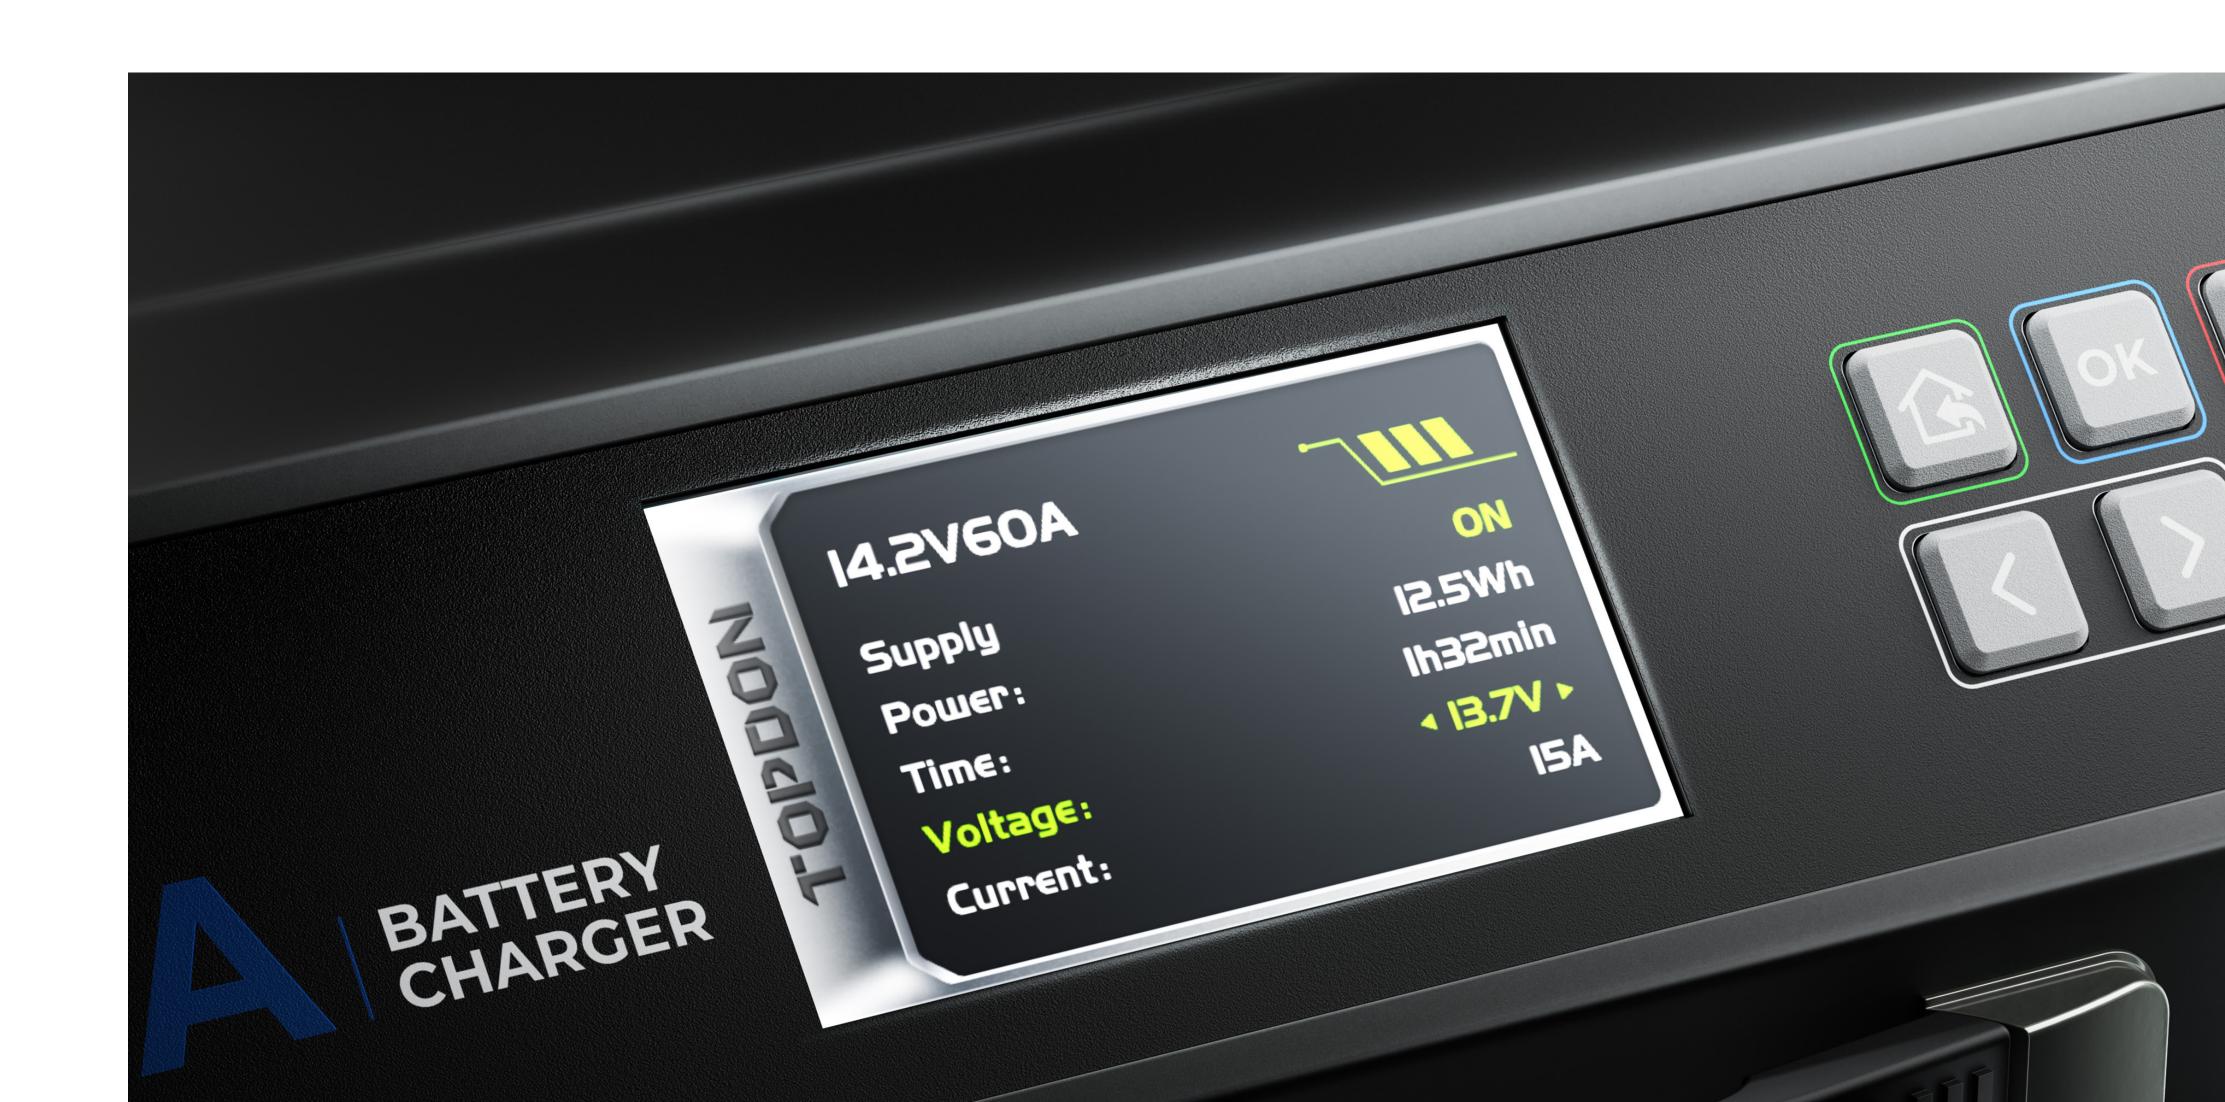

## **Adjustable Voltage and Current**

Specs

The T120A allows real-time adjustment of output voltage and current, facilitating precise charging and providing flexible, reliable power support for maintenance tasks. It's also suitable for electronic load testing in laboratories.

Automatic Charge Recovery

Support 15 Languages

Export Detailed Charging

Matrix Display Screen for Real-time Charging Data

Built-in Fan for **Enhanced Cooling** 

Software Upgrade via PC

Comparison

Specs