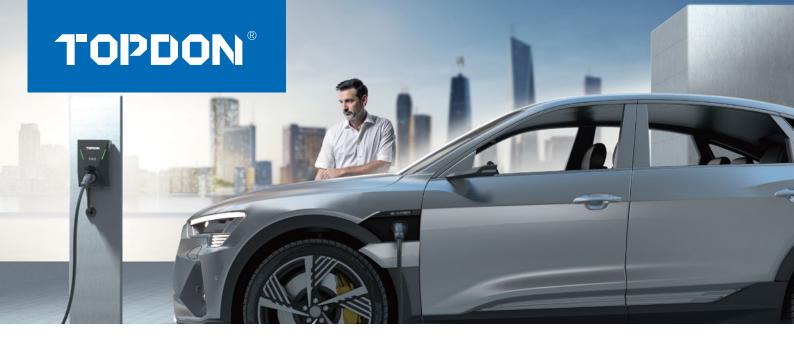

## Puse Ac Mini

Unlimited Power

Unlimited Versatility Unlimited Potential

Meet the PulseQ AC Mini - your go-to solution for electric vehicle charging that seamlessly blends convenience, style, and efficiency. This innovative charging station offers easy installation, multiple tool models to choose from (Cable, Cable S, and Socket), and features a European Type 2 charging gun. Operating at 7kW, 230V, and 32A, the PulseQ Mini delivers both power and flexibility to meet your EV charging needs. With its sleek design, robust safety certifications (CB and CE), all-weather reliability, and cost-efficient installation, the PulseQ AC Mini stands as the ultimate choice for effortless and stylish EV charging. Elevate your electric vehicle charging experience with the PulseQ AC Mini from TOPDON.