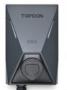

## Puse Ac Mini

Unlimited Power

Unlimited Versatility Unlimited Potential

Meet the PulseQ AC Mini - your go-to solution for electric vehicle charging that seamlessly blends convenience, style, and efficiency. This innovative charging station offers easy installation, multiple tool models to choose from (Cable, Cable S, and Socket), and features a European Type 2 charging gun. Operating at 7kW, 230V, and 32A, the PulseQ Mini delivers both power and flexibility to meet your EV charging needs. With its sleek design, robust safety certifications (CB and CE), all-weather reliability, and cost-efficient installation, the PulseQ AC Mini stands as the ultimate choice for effortless and stylish EV charging. Elevate your electric vehicle charging experience with the PulseQ AC Mini from TOPDON.

## Specs:

Input Voltage: 230V

Output Current: 32A

Output Power: 7kW Connector Type: Type 2 IEC 62196-2 Current Protection: DC6mA

Material: PC

Work Temperature: -30°C~50°C Dimension: 275mm\*180mm\*127mm