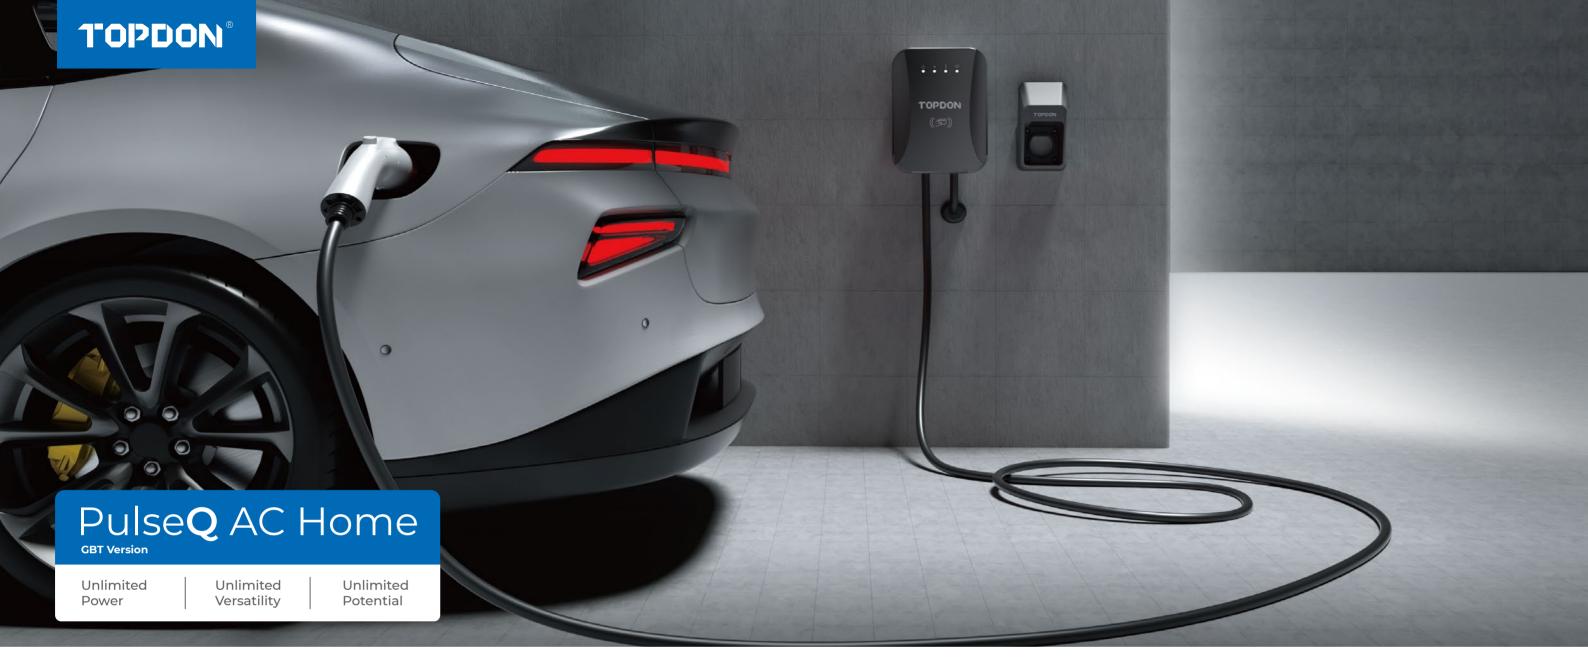

TOPDON's PulseQ is the first of TOPDON's EV charging stations. Offering versatility, adaptability, and smart technology to users, it makes EV charging widely accessible. The PulseQ is compatible with most China charging standard electric vehicles because the IEC62196-2 Type 2 (GB/T20234.2) eliminates most brand barriers to EV owners. The compact design and multiple mounting options save space in garages and can even be mounted outside to take up no interior space. The charger can be accessed and adjusted through an app to set charging sessions during off-hours and to monitor the charging process.

## **Features:**

- Safety And Durable, meet the requirements of CE, LVD, RED, RoHS Certification, and REACH testing.
- Three Charging Modes, RFID Reader, Plug and Play, App Control
- Build-In Multi-Protections and with IP65 Rating
- Compact Design to Save Space
- Easy Installation with Multiple Mounting Options
- Compatible With Most China charging standard AC Electric Vehicles