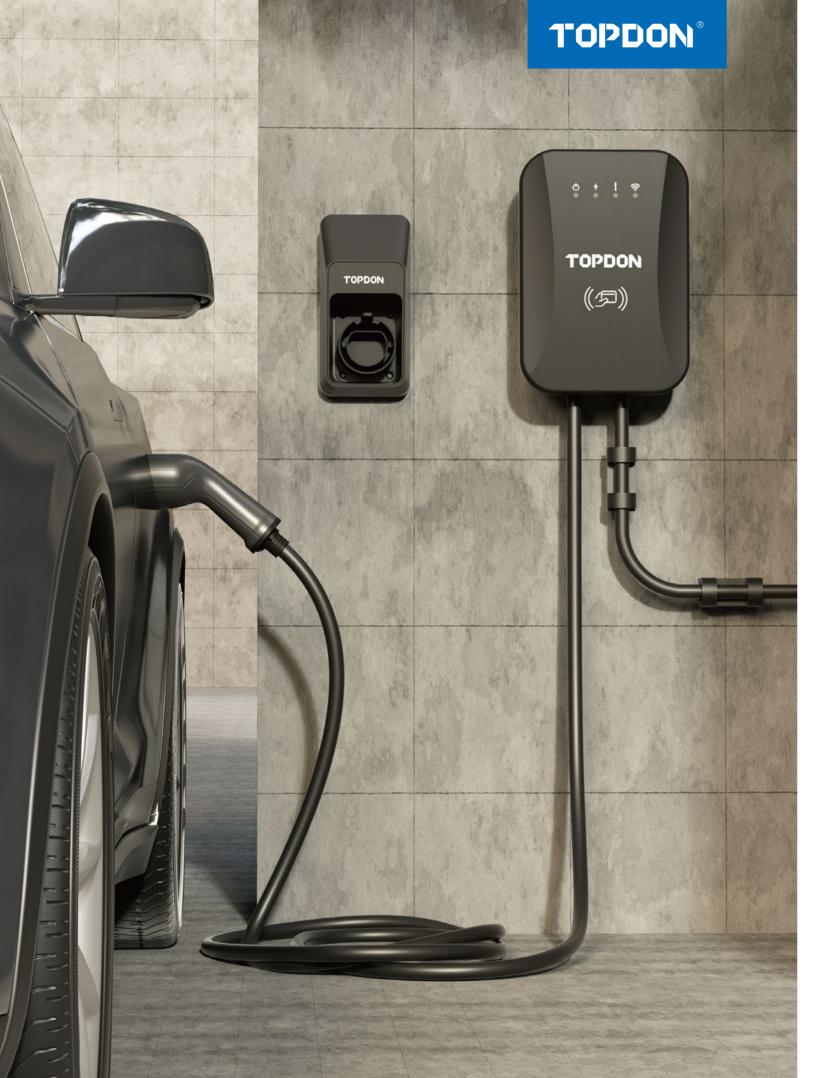

## PulseQ

AC Home EU Version

Unlimited Power Unlimited Versatility Unlimited Potential

TOPDON's PulseQ is the first of TOPDON's EV charging stations. Offering versatility, adaptability, and smart technology to users, the PulseQ makes EV charging widely accessible. The PulseQ is compatible with most European AC electric vehicles because of the IEC62196-2 Type 2, eliminating most brand barriers to electric vehicle owners. The compact design and multiple mounting options save space in garages, and can even be mounted outside to take up no interior space. The charging station's interface can be accessed and adjusted through an app to set charging sessions during off-hours and to monitor the charging process.

## Features:

- Safety And Durable with CE, LVD, RED, RoHS Certification and Passed REACH testing
- Three Charging Modes, RFID Reader, Plug and Play, App Control
- Build-In Multi-Protections and with IP65 Rating
- Compact Design to Save Space
- Easy Installation with Multiple Mounting Options
- Compatible With Most European AC Electric Vehicles

## What's in the Box:

PulseQ Charger
(Including charging gun and Wall Mount Accessories)

User Manual (Include Charging Card)