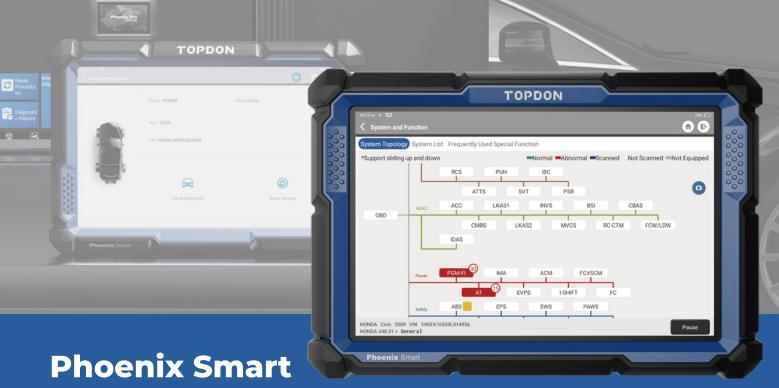

**Smart Tech for Smart Professionals** 

The Phoenix Smart is part of TOPDON's new generation of intelligent diagnostic tools. With a comprehensive database of over 200 vehicle makes, this tool allows you to diagnose fault and trouble codes with one click. The Phoenix Smart supports online coding, cloud based programming, and access to other vehicle modifications. Combined with the MDCI (Modular Diagnostics & Communication Interface), this scanner gives you unprecedented coverage, intelligent diagnoses, and a wide array of maintenance functions.

## **Features**

- MDCI Pro equipped with J2534, DoIP, CanFD, D-PDU, and RP1210 Protocols
- Access to Advanced Functions
- Cloud-based Programming
- Online Coding
- Supports ADAS Calibration and Battery Testing
- Full-System Diagnostic for Over 200 Models
- Topology Mapping for A Clear Picture of All Systems
- FCA Secure Gateway Access to Newly Released Cars