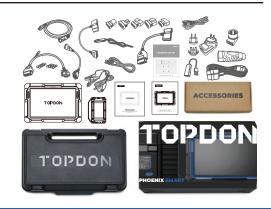

## What's in the Box

- Phoenix Smart
- MDCI Pro
- OBDI Adapter BOX Transfer Line
- OBDII Extension Cable
- Cigarette Lighter Cable
- Type-C to USB Cable
- Battery Clamps/Cable Set
- Power Adaptor
- User Manual
- Password Envelope
- Non-16pin Adaptor Cable Kit