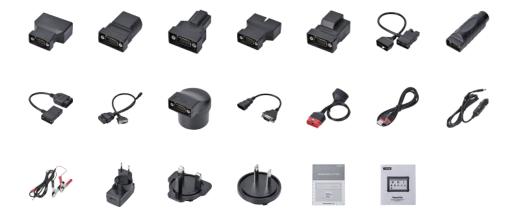

## What's in the Box

- Phoenix Plus
- Bluetooth VCI Connector
- OBDII Extension Cable
- Power Adapter
- USB Cable
- OBDII Adapter
- Car Outlet Charger
- Battery Clamps Cable
- Adapter Cable Kit

Benz 38, BMW 2, BMW, F-Chassis, Chrysler 6, Honda 3, GM/VAZ 12, Mitsubishi/Hyundai 12+16, Nissan 14+16, Toyota 22, and Toyota 17.

<sup>\*\*\*</sup>Adapters included\*\*\*