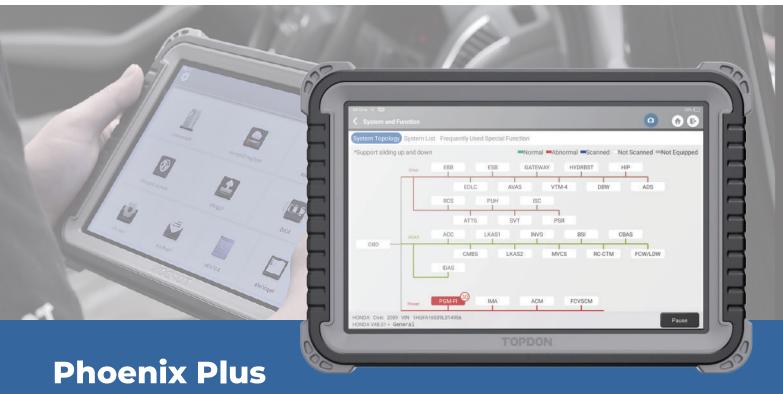

An OE-Level Scanner for Dealer-Quality Experience

Phoenix Plus is the ideal OE-level scanner for a dealer-quality experience. Its Topology view visualizes all major car systems in a diagrammatic tree - An essential perspective on jobs. This OE-Level tool is the right investment to take all the guesswork out of your shop.

## **Features**

- Bluetooth-Enabled VCI
- Topology Function for an Easy View of All Systems
- FCA Secure Gateway Access
- Phoenix ADAS Mobile Compatibility
- OE-level coverage for Asian, Domestic, and Euro Cars
- Guided Function
- Online ECU Coding