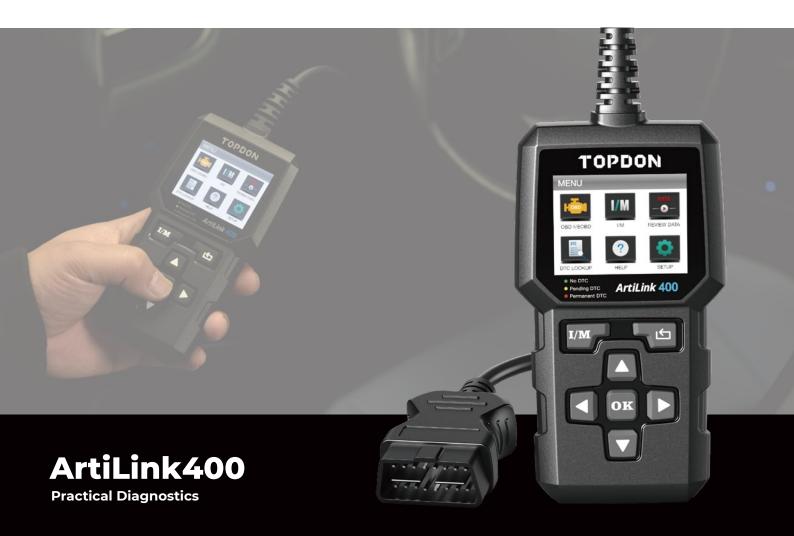

## TOPDON DIY FAMILY

The ArtiLink 400 is a new OBD2 scanner from TOPDON. This device clears codes, resets the check engine light, resets monitors, checks emission systems, and identifies basic car problems. Designed to provide the best diagnostic experience for DIY users and professional technicians. Compatible with most 1996 and newer vehicles, it reads, defines, and helps you solve generic and manufacturer-specific trouble codes.

## **Features**

- Reads & Clears DTCs
- Reads Live Data
- I/M Readiness Monitor Status
- View Freeze Frame Data
- O2 Sensor Test
- On-Board Monitor Test
- EVAP Test
- Reads Vehicle Information
- DTC Lookup
- Review Data

## **Specs**

- Display: 2.4" Color
- Working Voltage: 9V 18V DC
- Clamp Wire Length: 1.3m
- Working Temperature: -20°C to 50°C
- Product Dimensions: 14.40\*7.49\*2.43cm
- Product Weight: 0.5 lbs